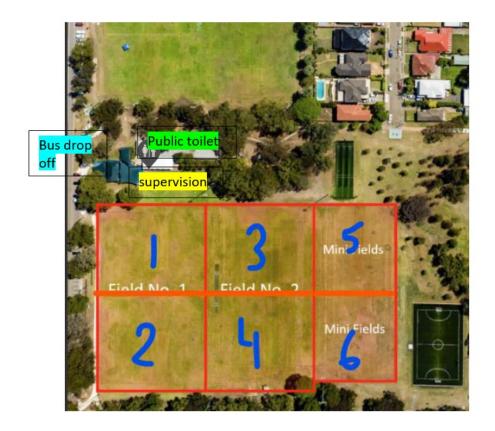

# Junior Boys (Years 3-4) Draw:

| Pool A (Field 1) | Pool B (Field 2) |
|------------------|------------------|
| Croydon PS       | Croydon Park PS  |
| Five Dock PS     | Haberfield PS    |
| Drummoyne PS     | Summer Hill PS   |
| Abbotsford PS    | Dobroyd Point PS |

| Round                     | Time            | Pool A (Field 1)                                                          | Pool B (Field 2)                 |
|---------------------------|-----------------|---------------------------------------------------------------------------|----------------------------------|
| 1                         | 9:30am-10:00am  | Croydon vs Five Dock                                                      | Croydon Park vs<br>Summer Hill   |
| 2                         | 10:05am-10:35am | Drummoyne vs Abbotsford                                                   | Dobroyd Point vs<br>Haberfield   |
| 3                         | 10:40am-11:10am | Five Dock vs Drummoyne                                                    | Croydon Park vs<br>Dobroyd Point |
| 4                         | 11:15am-11:45am | Croydon vs Abbotsford                                                     | Summer Hill vs<br>Haberfield     |
| Lunch                     | 11:45am-12:05pm | Lunch                                                                     | Lunch                            |
| 5                         | 12:05pm-12:35pm | Croydon vs Drummoyne                                                      | Summer Hill vs<br>Dobroyd Point  |
| 6                         | 12:40pm-1:10pm  | Five Dock vs Abbotsford                                                   | Croydon Park vs<br>Haberfield    |
| Finals                    | 1:15pm-1:45pm   | 3 <sup>rd</sup> place pool A vs 3 <sup>rd</sup> place<br>Pool B (Field 1) |                                  |
| Grand<br>Final            | 1:50pm-2:20pm   | 1 <sup>st</sup> place Pool A vs 1 <sup>st</sup> place<br>Pool B (Field 1) |                                  |
| Presentations/<br>Pack up | 2:20pm-2:30pm   |                                                                           |                                  |

### Senior Boys (Years 5-6) Draw:

| Pool A (Field 3) | Pool B (Field 4) |
|------------------|------------------|
| Abbotsford PS    | Croydon PS       |
| Drummoyne PS     | Croydon Park PS  |
| Five Dock PS     | Haberfield PS    |
| Summer Hill PS   | Dobroyd Point PS |

| Round                          | Time            | Pool A (Field 3)                                                                   | Pool B (Field 4)                 |
|--------------------------------|-----------------|------------------------------------------------------------------------------------|----------------------------------|
| 1                              | 9:30am-10:00am  | Abbotsford vs Drummoyne                                                            | Croydon vs Croydon<br>Park       |
| 2                              | 10:05am-10:35am | Five Dock vs Summer Hill                                                           | Haberfield vs Dobroyd<br>Point   |
| 3                              | 10:40am-11:10am | Abbotsford vs Five Dock                                                            | Croydon vs Haberfield            |
| 4                              | 11:15am-11:45am | Drummoyne vs Summer<br>Hill                                                        | Croydon Park vs<br>Dobroyd Point |
| Lunch                          | 11:45am-12:05pm | Titt                                                                               | Dobroya Fornt                    |
| 5                              | 12:05pm-12:35pm | Abbotsford vs Summer Hill                                                          | Croydon vs Dobroyd<br>Point      |
| 6                              | 12:40pm-1:10pm  | Drummoyne vs Five Dock                                                             | Croydon Park vs<br>Haberfield    |
| 3 <sup>rd</sup> Place<br>Final | 1:15pm-1:45pm   | 3 <sup>rd</sup> place pool A vs 3 <sup>rd</sup> place<br>Pool B ( <b>Field 2</b> ) |                                  |
| Grand<br>Final                 | 1:50-2:20pm     | 1st place Pool A vs 1st place<br>Pool B (Field 2)                                  |                                  |
| Presentati ons                 | 2:20pm-2:30pm   |                                                                                    |                                  |

## Open Girls (Years 3-6) Draw:

| Pool A (Field 5) | Pool B (Field 6) |
|------------------|------------------|
| Five Dock PS     | Croydon PS       |
| Haberfield PS    | Summer Hill PS   |
| Croydon Park PS  | Dobroyd Point PS |
| Abbotsford PS    | Drummoyne PS     |

| Round                          | Time            | Pool A (Field 5)                                                                 | Pool B (Field 6)                      |
|--------------------------------|-----------------|----------------------------------------------------------------------------------|---------------------------------------|
| 1                              | 9:30am-10:00am  | Five Dock PS vs Haberfield PS                                                    | Dobroyd Point PS vs<br>Drummoyne PS   |
| 2                              | 10:05am-10:35am | Croydon Park PS vs<br>Abbotsford PS                                              | Croydon PS vs<br>Summer Hill PS       |
| 3                              | 10:40am-11:10am | Five Dock PS vs Croydon<br>Park PS                                               | Summer Hill PS vs<br>Drummoyne PS     |
| 4                              | 11:15am-11:45am | Haberfield PS vs Abbotsford PS                                                   | Croydon PS vs<br>Dobroyd Point PS     |
| Lunch                          | 11:45am-12:05am | Lunch                                                                            | Lunch                                 |
| 5                              | 12:05pm-12:35pm | Five Dock PS vs Abbotsford PS                                                    | Summer Hill PS vs<br>Dobroyd Point PS |
| 6                              | 12:40pm-1:10pm  | Haberfield PS vs Croydon<br>Park PS                                              | Croydon PS vs<br>Drummoyne PS         |
| 3 <sup>rd</sup> Place<br>Final | 1:15pm-1:45pm   | 3 <sup>rd</sup> place pool A vs 3 <sup>rd</sup> place<br>Pool B <b>(Field 3)</b> |                                       |
| Grand<br>Final                 | 1:50-2:20pm     | 1 <sup>st</sup> place Pool A vs 1 <sup>st</sup> place<br>Pool B <b>(Field 3)</b> |                                       |
| Presentati ons                 | 2:20pm-2:30pm   |                                                                                  |                                       |